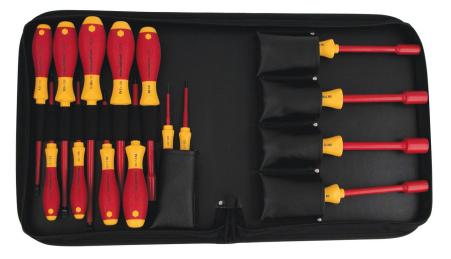

# **INSULATED TOOLS**

15 pc Insulated Driver Set

Part Number: ITS-190D

### **Features**

- 15 Pc Insulated Driver Set
- In Rugged Zipper Carry Case
- Ergo Molded Insulated Cushioned Grips, 1000 Volt Rated.
- Each Tool individually tested to 10,000 volts for insulation integrity.
- Handle & Insulation Molded On for maximum durability.
- Exact Fit Precision Machined Tips.
- Special CRM-72 Tool Steel Blades, hardened & tempered.

### Includes

Slot: 5/64", 3/32", 1/8", 9/64", 3/16", 1/4" Phillips Screwdriver: #1, #2, #3 Nut Drivers: 1/4", 5/16", 3/8", 7/16", 1/2"