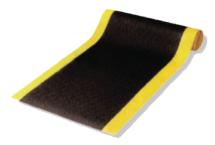

# **Battery Lift**



1,000 lb capacity hydraulic stacker

#### **Features**

- Supports loads up to 1000 lbs.
- Loads can be pushed on level surface or tilted back
- Platform can be hydraulically lifted up to 68" and lowered to 5.75" from the floor
- Foot-operated locking brake prevents rolling

#### **Part Number**

BL 1000

### **Regulations In Compliance With**

- ANSIZ358.1-1998
- SEI Certified

#### **Specifications**

• **Dimensions:** 80"H x 25.5"W x 40"D

Platform: 24"L x 24"WLoad Center: 15"

• Inside Base Leg: 15" • Outside Base Leg: 21"

• Lift Height: 68"

• Lowered Height: 5.75"

· Weight: 234 lbs.

## **Recommended Products**



Battery Room Aisle Mat



Compliance Package

## **Protecting Mission-Critical Facilities and Personnel Since 1993.** SM