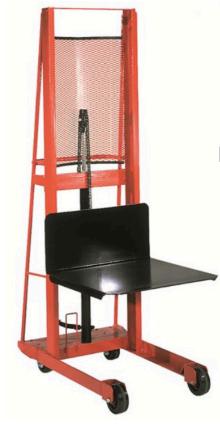

# **Battery Lift**

1,000 lb capacity hydraulic stacker

#### **Features**

- Supports loads up to 1000 lbs.
- Loads can be pushed on level surface or tilted back
- Platform can be hydraulically lifted up to 68" and lowered to 5.75" from the floor
- Foot-operated locking brake prevents rolling

#### **Specifications**

• **Dimensions:** 80"H x 25.5"W x 40"D

Platform: 24"L x 24"WLoad Center: 15"

• Inside Base Leg: 15" • Outside Base Leg: 21"

• Lift Height: 68"

• Lowered Height: 5.75"

· Weight: 234 lbs.