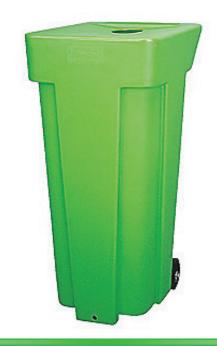

# **Waste Water Cart**

Allows easy collection of used eyewash flushing fluid.

Part Number: EYEWASH-DISP

#### **Features**

- 23.5 gallon waste container cart
- Allows for easy collection of used flushing fluid
- Concave top surface
- Center drain
- Dual wheels
- Molded handle for easy pourability

#### **Part number**

Part Number: EYEWASH-DISP